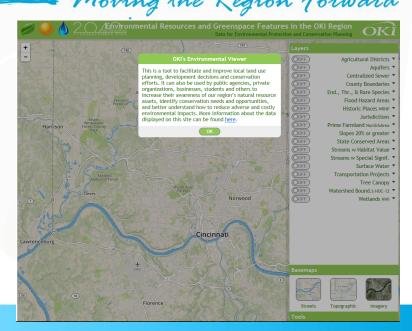

#### Addressing Green Infrastructure and Regional Tree Canopy:

# OKI REGIONAL I ransportation Plan Moving the Region Forward

Addressing Green Infrastructure and Regional Tree Canopy:

Transportation

**Land Use** 

**Natural Systems** 

Housing

**Public Facilities** 

**Economic Development** 