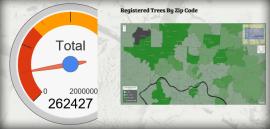

#### Working to address crisis confronting our trees

- Plant 2 million trees by 2020 a tree for everyone in the Region
- Promote the many benefits of healthy trees
- Foster a sense of stewardship among individuals and communities.