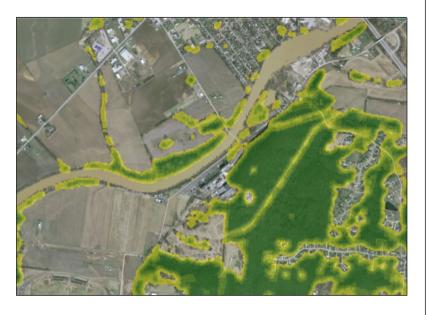

#### **Relative Densities of Tree Canopy**

in Butler, Clermont, Hamilton and Warren Counties, Ohio

**June 2014** 

A REGIONAL CAMPAIGN FOR REFORESTATION

PLANTING 2 MILLION TREES by 2020